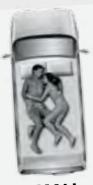

**SMALL** Aerodynamic version. Recommended for two adults. 130x210

MEDIUM Aerodynamic version. Recommended for two adults and a child. 145x210

LARGE Aerodynamic version. Recommended for two adults and two children. 160x215