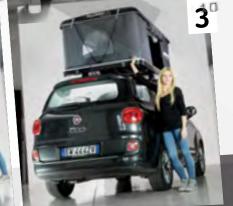

## The trendy slim

When closed it is just 25 cm thick, but the technical features are excellent.

The "Made in Italy" range of tents are produced with fibreglass shells, anti-condensation roof insulation, high quality finish and a light and elegant design.

It can fit cars, high vehicles, vans and 4x4.

AirPass: in order to go where others can't. The new entry on the market has enough space inside to carry pillows and sleeping bags on the high density foam mattress (equipped).

For a great adventure or a relaxing week end with the family, AirPass will accompany you in discovering the most suggestive itineraries, even the ones with architectural barriers, and in the underground car parks. For a trendy look chose the slim range, compact and ultra thin.