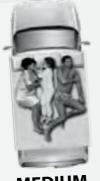

**SMALL** Aerodynamic version. Recommended for two adults. 130x210

MEDIUM Aerodynamic version. Recommended for two adults and a child. 145x210

LARGE Aerodynamic version. Recommended for two adults and two children. 160x215