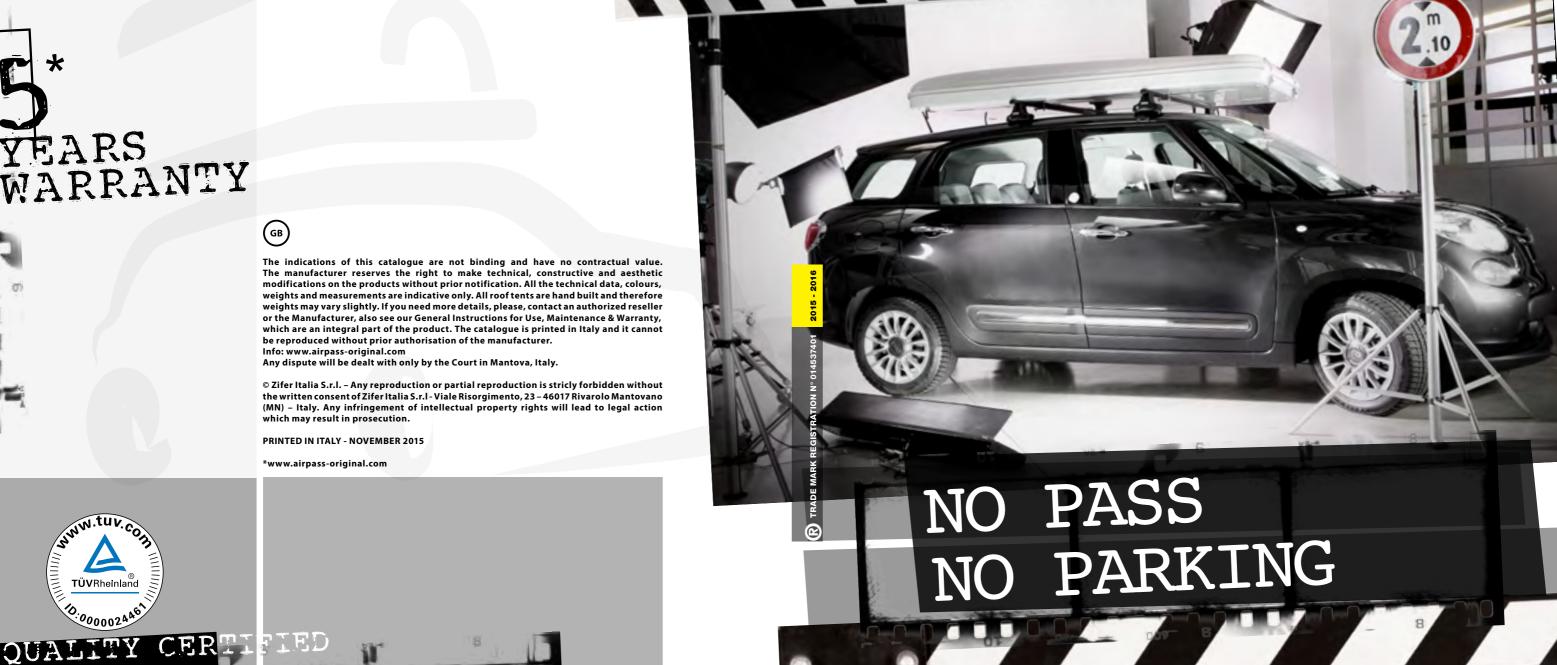

## The trendy slim

When closed it is just 25 cm thick, but the technical features are excellent.

The "Made in Italy" range of tents are produced with fibreglass shells, anti-condensation roof insulation, high quality finish and a light and elegant design.

The shell lifts in two different phases through four gas-operated lifting struts, well designed and integrated in the shells. Everything is in plain sight, AirPass does not need to hide anything!

Standard Equipment: 4 universal clamps for fixing to roof racks or roof bars, 2 doors and 2 windows with step by step opening and mosquito mesh on all doors and windows, anti-condensation and soundproofing roof insulation, 4 removable pockets, elastic straps assisting in folding the fabric when closing, 1 internal roof light OSRAM®, 1 mattress and 2-3-4 pillows, 1 height adjustable alloy ladder with storage bag.