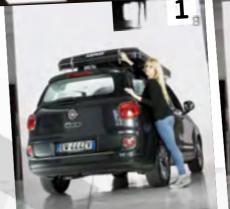

The shell lifts in two different phases through four gas-operated lifting struts, well designed and integrated in the shells. Everything is in plain sight, AirPass does not need to hide anything!

Standard Equipment: 4 universal clamps for fixing to roof racks or roof bars, 2 doors and 2 windows with step by step opening and mosquito mesh on all doors and windows, anti-condensation and soundproofing roof insulation, 4 removable pockets, elastic straps assisting in folding the fabric when closing, 1 internal roof light OSRAM®, 1 mattress and 2-3-4 pillows, 1 height adjustable alloy ladder with storage bag.

## H MAX 25

A - New! When closed it is just 25 cm thick. This is the slim tent that allows cars and SUVs to be less than 2.10 m high. This way is possible to park the vehicle in places with limited hight.