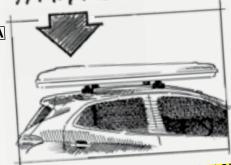

## H MAX 25

A - New! When closed it is just 25 cm thick. This is the slim tent that allows cars and SUVs to be less than 2.10 m high. This way is possible to park the vehicle in places with limited hight.