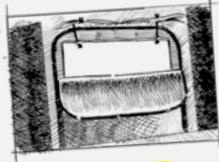

The shell lifts in two different phases through four gas-operated lifting struts, well designed and integrated in the shells. Everything is in plain sight, AirPass does not need to hide anything!

Standard Equipment: 4 universal clamps for fixing to roof racks or roof bars, 2 doors and 2 windows with step by step opening and mosquito mesh on all doors and windows, anti-condensation and soundproofing roof insulation, 4 removable pockets, elastic straps assisting in folding the fabric when closing, 1 internal roof light OSRAM®, 1 mattress and 2-3-4 pillows, 1 height adjustable alloy ladder with storage bag.

B-Rally race: 4 adjustable safety catches made by ARNITEL® (2 on the front and 2 on the rear).

C- On the door there are 2 arched zips for partial openings, that allow privacy, and a better ventilation and reduction of condensation.