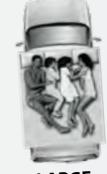

**SMALL** Aerodynamic version. Recommended for two adults. 130x210

MEDIUM Aerodynamic version. Recommended for two adults and a child. 145x210

LARGE Aerodynamic version. Recommended for two adults and two children. 160x215