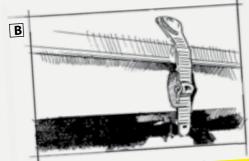

B-Rally race: 4 adjustable safety catches made by ARNITEL® (2 on the front and 2 on the rear).

C- On the door there are 2 arched zips for partial openings, that allow privacy, and a better ventilation and reduction of condensation.