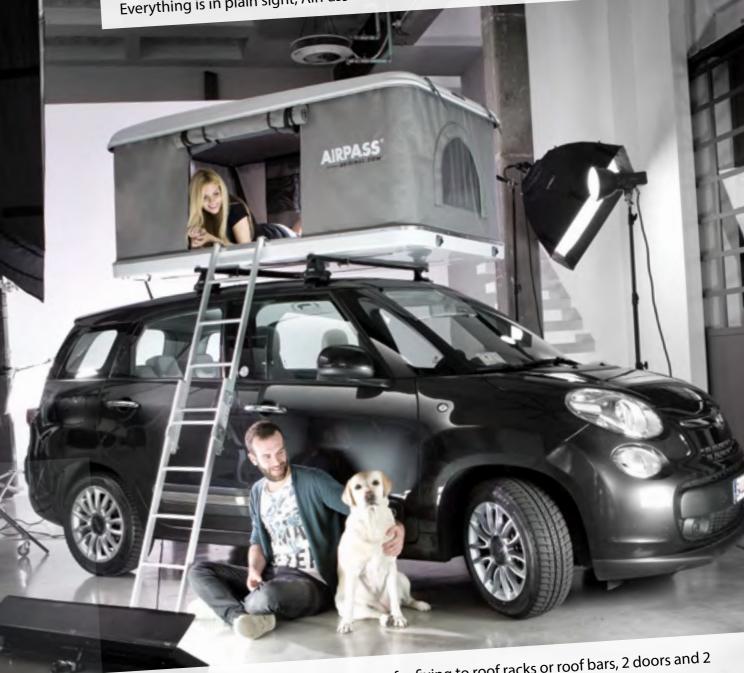

The shell lifts in two different phases through four gas-operated lifting struts, well designed and integrated in the shells. Everything is in plain sight, AirPass does not need to hide anything!

Standard Equipment: 4 universal clamps for fixing to roof racks or roof bars, 2 doors and 2 windows with step by step opening and mosquito mesh on all doors and windows, anti-condensation and soundproofing roof insulation, 4 removable pockets, elastic straps assisting in folding the fabric when closing, 1 internal roof light OSRAM®, 1 mattress and 2-3-4 pillows, 1 height adjustable alloy ladder with storage bag.

## The trendy slim

When closed it is just 25 cm thick, but the technical features are excellent.

The "Made in Italy" range of tents are produced with fibreglass shells, anti-condensation roof insulation, high quality finish and a light and elegant design.

It can fit cars, high vehicles, vans and 4x4.

AirPass: in order to go where others can't. The new entry on the market has enough space inside to carry pillows and sleeping bags on the high density foam mattress (equipped).